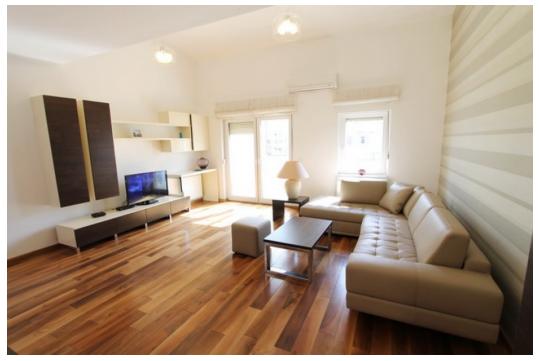

## General info

Property Type: Apartment Property Size: **105 m2** 

Bedrooms: 2 Rooms: 3 Bathrooms: 1

Floore: **5** Storey: **2** Elevator: **Yes** Terraces: **Yes** 

Yard: No

Property ID: **4120** Condition: **new** 

## Description

Sophisticated, luxury duplex situated within 15 minutes walking distance to the very center of Belgrade. It comprises living/dining area, separate kitchen, guest toilet and a terrace on the first level. On the second level are 2 bedrooms and a bathroom. The property comes with one garage space.