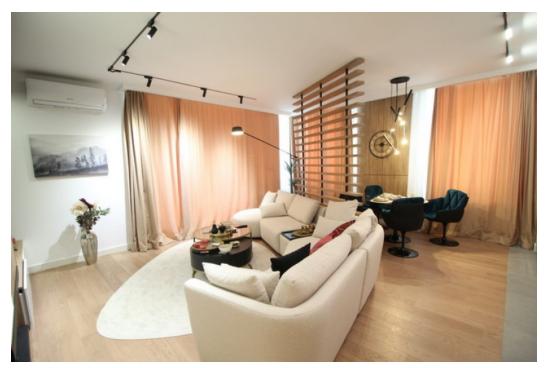

## General info

Property Type: Apartment Property Size: 96 m2

Bedrooms: 2 Rooms: 3 Bathrooms: 2

Floore: **4** Storey: **1** Elevator: **Yes** Terraces: **Yes** 

Yard: No

Property ID: **8781** Condition: **new** 

## Description

Brand new apartment situated in newly built Belgrade Waterfront building. This high quality building is located in one of the best locations in the city and offers 7/24 security. It comprises living/dining area with fully fitted kitchen and fireplace, 2 bedrooms, 2 bathrooms and a terrace. It comes with one garage space.