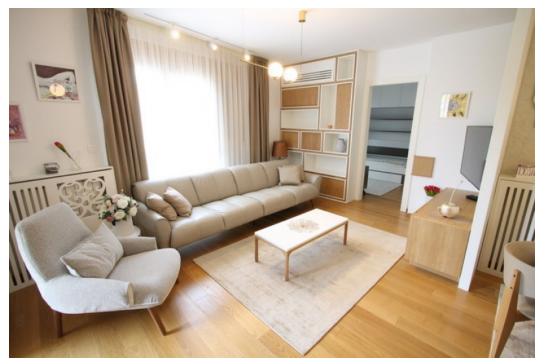

## **General** info

Property Type: Apartment Property Size: **75 m2** 

Bedrooms: 2 Rooms: 3 Bathrooms: 2

Floore: **3** Storey: **1** Elevator: **Yes** Terraces: **Yes** 

Yard: No

Property ID: **1302** Condition: **new** 

## Description

Beautiful new apartment situated in an excellent building complex situated within 20 minutes walking distance to the very center of the city. It comprises living/dining area, semi-open fully fitted kitchen, 2 bedrooms, 2 bathrooms and a terrace. It comes with one garage space.