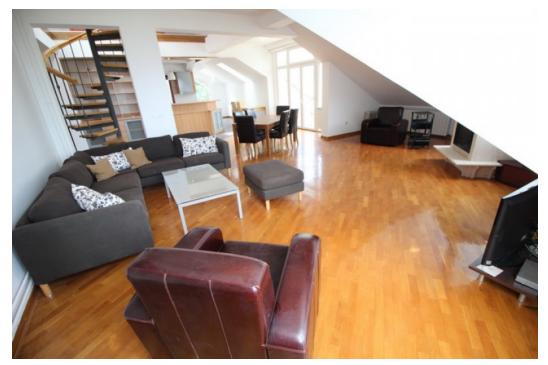

## Description

This charming, spacious duplex is situated in the house located close to White Palace in Dedinje. It offers nice common yard full of greenery, living area with fire place, modern kitchen, 3 bedrooms, nice gallery which could be used as working room or playroom. There are also 3 terraces and 2 parking places. The apartment is unfurnished now and it is suitable for both residential or offices purposes.