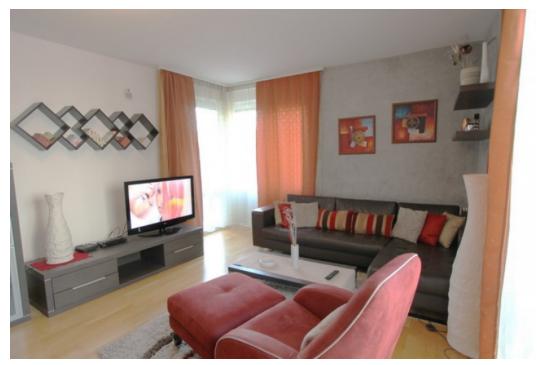

## General info

Property Type: Apartment Property ID: 1812
Property Size: 70 m2 Condition: new

Bedrooms: 1 Furnishing: furnished

Rooms: 2 Parking: No Bathrooms: 1 Garage: No

Floore: 3 Phone lines: 1
Storey: 1 TV: cable
Elevator: Yes Internet: cable

## Description

Excellent apartment in a well maintained building with 24/7 security in New Belgrade. It consists of living/dining area with open plan kitchen, one bedroom, one bathroom and a terrace.

www.symbolproperties.com