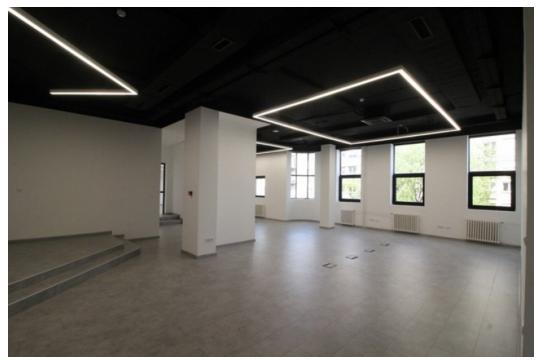

## Description

Excellent, completely renovated 2nd floor office space situated in commercial building. Its situated on one of main boulevard in the center of the city. It consists of 4 separate offices, open space area of cca 70m2, separate server room and 2 toilets. It comes with one parking space.