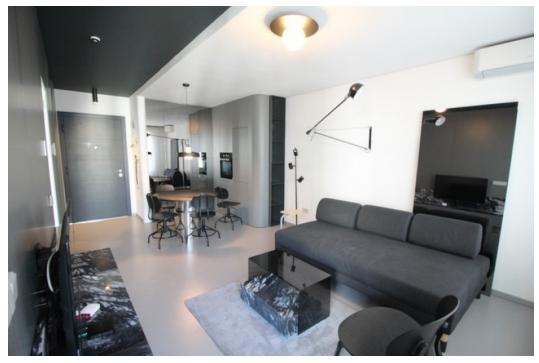

## **General** info

Property Type: Apartment Property Size: **41 m2** 

Bedrooms: 1 Rooms: 2 Bathrooms: 1

Floore: **7** Storey: **1** Elevator: **Yes** Terraces: **Yes** 

Yard: No

Property ID: **7707** Condition: **new** 

Furnishing: **furnished** Parking: **No** Garage: **Yes** 

Phone lines: 1 TV: cable Internet: wireless Security: videophone, video surveillance, porter Heating: city central

## Description

Excellent, brand new apartment located in New Belgrade next to Airport city office park and West 65 complex. It comprises living/dining area with semiopen kitchen, one bedroom, bathroom and a terrace. The price with all the bills includes is 1100EUR.