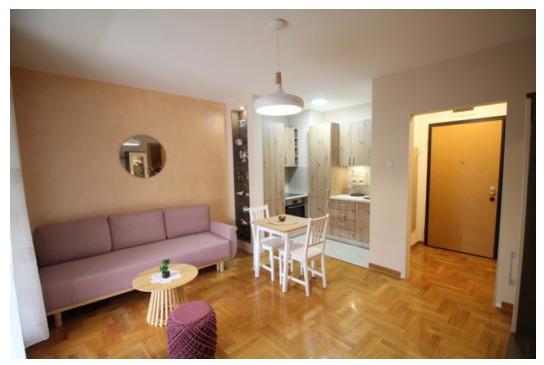

## General info

Property Type: Apartment Property ID: 7287
Property Size: 40 m2 Condition: new

Bedrooms: 1 Furnishing: furnished

Rooms: 2 Parking: No
Bathrooms: 1 Garage: Yes

Floore: 5 Phone lines: 1 Storey: 1 TV: cable

## Description

Completely renovated apartment in a new building located in the city center, close to Tasmajdan Park. It consists of living/dining area, fully fitted kitchen, one bedroom, one bathroom and a good size terrace. The property comes with one garage space.