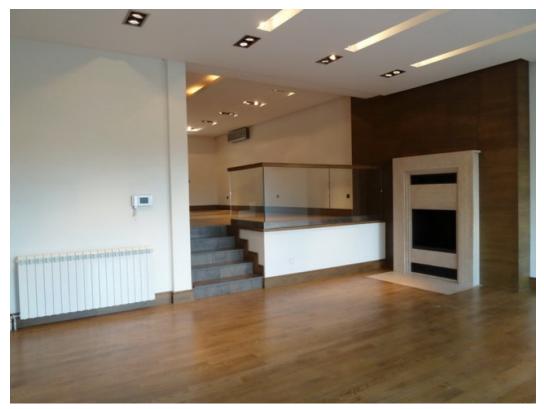

## Description

Located in a nice new residential area of Dedinje, this beautiful house in a row offers spacious living area with fireplace, spacious dining area with an exit to the backyard, fully fitted semi-open kitchen, terrace and a guest toilet on the first level. There are four bedrooms, terrace and two bathrooms on the second level. In the basement there are one spacious room with Jacuzzi, toilet and laundry. The house has private yard and two garage places.