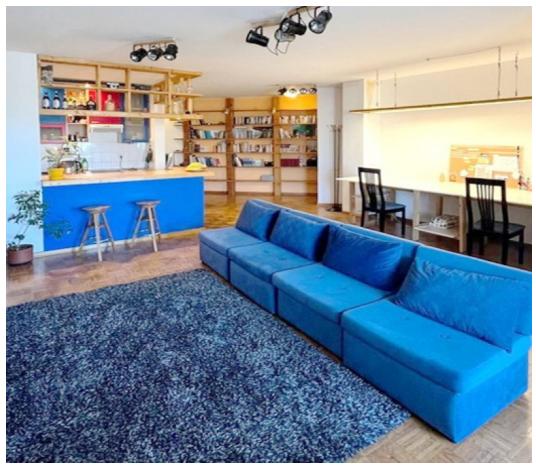

## General info

Property Type: Apartment Property Size: **92 m2** 

Bedrooms: 2 Rooms: 3 Bathrooms: 1

Floore: **4** Storey: **1** Elevator: **Yes** Terraces: **Yes** 

Yard: No

Property ID: **7685** Condition: **renovated** 

Furnishing: **furnished** Parking: **No** Garage: **No** 

Phone lines: 1 TV: cable Internet: wireless Security: intercom, video surveillance Heating: city central

## Description

Very nice apartment situated in New Belgrade, near Arena. It comprises living/dining area, semi-open fully fitted kitchen, 2 bedrooms, bathroom, guest toilet and 2 terrace.