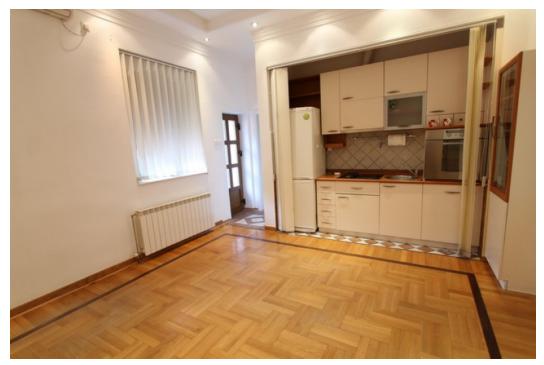

## Description

Semidetached house suitable for office space, situated in central Belgrade, within 10 minutes walking distance to National Parliament. It is organized in one level and comprises 3 offices, kitchen, bathroom and a small private yard, plus separate 30 sqm comprising one office on the ground floor and in the basement another office and bathroom. Semidetached house suitable for office space, situated in central Belgrade, within 10 minutes walking distance to National Parliament. It is organized in one level and comprises 3 offices, kitchen, bathroom and a small private yard, plus separate 30 sqm comprising one office on the ground floor and in the basement another office and bathroom.