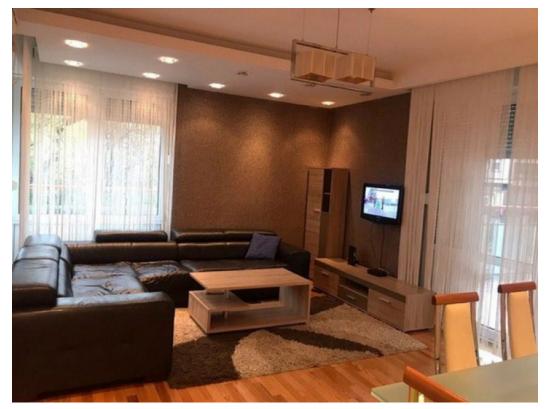

## General info

Property Type: Apartment Property Size: **107 m2** 

Bedrooms: 2 Rooms: 3 Bathrooms: 2

Floore: 1 Storey: 1 Elevator: **Yes** Terraces: **Yes** 

Yard: No

Property ID: **6578** Condition: **new** 

Furnishing: **furnished** Parking: **No** Garage: **Yes** 

Phone lines: 1 TV: cable Internet: wireless Security: intercom, video surveillance, porter Heating: city central

## Description

Excellent apartment in a well maintained building with 24/7 security in New Belgrade. It consists of living/dining area with open plan kitchen, two bedrooms, two bathrooms and a terrace. The apartment comes with a parking space in a garage.