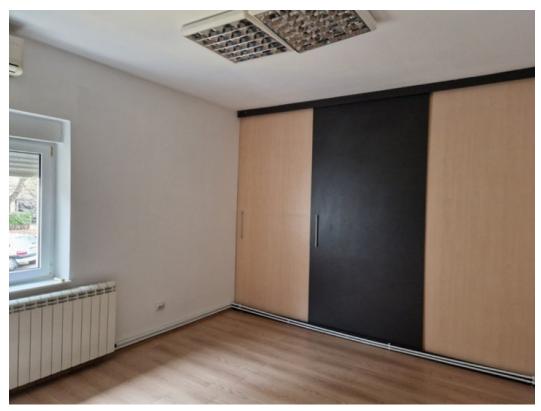

## General info

Property Type: Apartment Property Size: 50 m2

Bedrooms: 2 Rooms: 3 Bathrooms: 1

Floore: 0 Storey: 1 Elevator: Yes Terraces: No Yard: No Property ID: 6330 Condition: renovated

Furnishing: **unfurnished** Parking: **Yes** Garage: **No** 

## Description

Completely renovated apartment on the border of New Belgrade and Zemun. It consists of a living room/dining room, a fully equipped kitchen that has been renovated and expanded, 2 bedrooms and a bathroom.