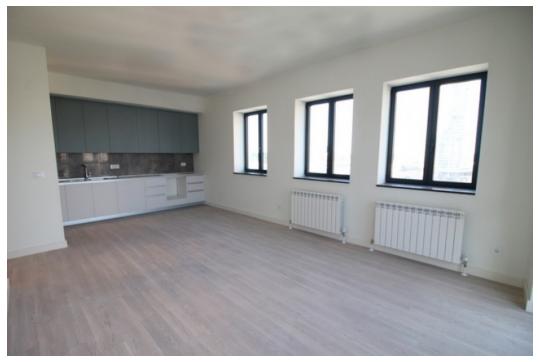

## **General** info

Property Type: Apartment Property Size: **120 m2** 

Bedrooms: 2 Rooms: 3 Bathrooms: 2

Floore: 9 Storey: 1 Elevator: **Yes** Terraces: **Yes** 

Yard: Yes

Property ID: 6367 Condition: **new** 

## Description

Brand new apartment situated in newly built Belgrade Waterfront building. This high quality building is located in one of the best locations in the city and offers 7/24 security. It comprises living/dining area with fully fitted kitchen, 2 bedrooms, 2 bathrooms, guest toilet and 2 terraces. It comes with 2 garage spaces. It is suitable for both residential or offices purposes.