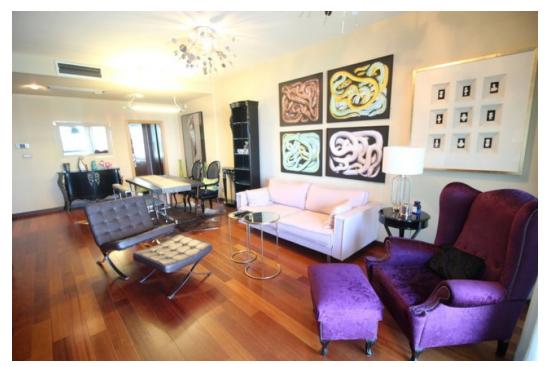

## General info

Property Type: Apartment Property Size: **90 m2** 

Bedrooms: 1 Rooms: 2 Bathrooms: 1

Floore: 7 Storey: 1 Elevator: Yes Terraces: Yes Yard: No Property ID: **4291** Condition: **new** 

Furnishing: **furnished** Parking: **No** Garage: **Yes** 

## Description

Spacious apartment in an excellent building with 24/7 security. The building is located close to Hyatt hotel and many office buildings in New Belgrade. It comprises spacious living area, good size terrace with open view, separate kitchen, one bedroom, one bathroom and guest toilet. It comes with garage space.