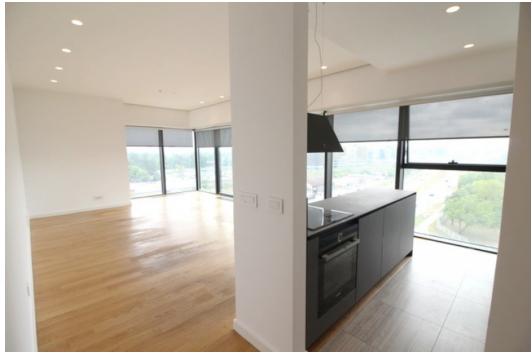

### **General** info

Property Type: Apartment Property Size: **95 m2** 

Bedrooms: 2 Rooms: 3 Bathrooms: 2

Floore: **5** Storey: **1** Elevator: **Yes** Terraces: **Yes** 

Yard: No

## Description

Excellent apartment situated in new residential complex in New Belgrade. It comprises living/dining area, fully fitted kitchen, 2 bedrooms and 2 bathrooms. It comes with one garage space and it is suitable for both residential or offices purposes.