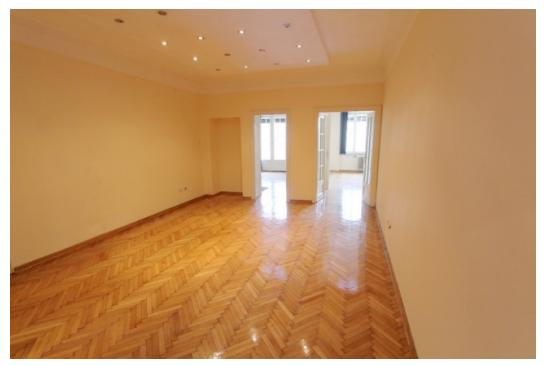

## Description

Excellent 3rd floor apartment in a residential building situated in the very center of the city, next to National Parliament, and on a few minutes to Republic Square. It comprises 3 offices, separate kitchen, one bathroom, guest toilet and a terrace. There is possibility to rent a garage space for additional price.