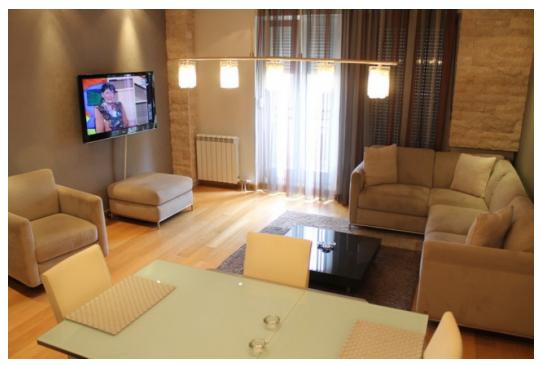

## General info

Property Type: Apartment Property ID: 2814
Property Size: 93 m2 Condition: new

Bedrooms: 2 Furnishing: furnished

Rooms: 3 Parking: No
Bathrooms: 1 Garage: Yes

Floore: 4 Phone lines: 1
Storey: 1 TV: cable
Elevator: Yes Internet: cable

## Description

Excellent apartment in new building with porter on a great location, on 15 minutes walking distance to the very center of the city. It consists of living/dining area, fully fitted semi-open kitchen, 2 bedrooms, one bathroom, guest toilet and a terrace. The apartment comes with one parking space in a garage.