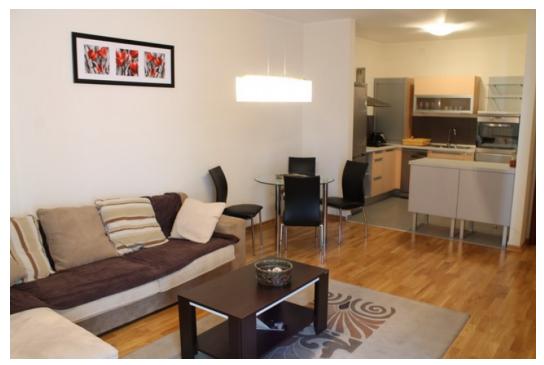

## **New Belgrade**

## General info

Property Type: Apartment Property ID: 1891
Property Size: 65 m2 Condition: new

Bedrooms: 1 Furnishing: furnished

Rooms: 2 Parking: Yes
Bathrooms: 1 Garage: Yes

Floore: 1 Phone lines: 1
Storey: 1 TV: cable
Elevator: Yes Internet: cable
Terraces: Yes Security: porter
Yard: Yes Heating: city central

## Description

Lovely one bedroom apartment in a new building complex with 24/7 security in New Belgrade. It comprises living area with semi-open kitchen, one bedroom, bathroom with bathtub and a terrace. the apartment comes with a garage space.