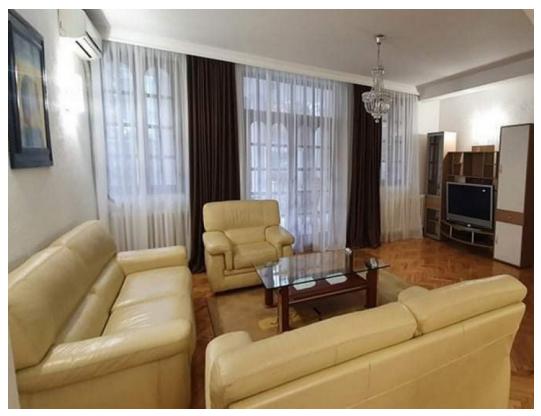

## General info

Property Type: Apartment Property Size: **110 m2** 

Bedrooms: **3** Rooms: **4** Bathrooms: **1** 

Floore: 1 Storey: 1 Elevator: No Terraces: No Yard: Yes Property ID: 2470 Condition: renovated

Furnishing: **furnished** Parking: **Yes** Garage: **No** 

Phone lines: 1 TV: cable Internet: cable Security: intercom Heating: city central

## Description

Very nice apartment situated in nice and quiet residential area of Dedinje, close to White Palace. It comprises living/dining area, fully fitted semi-open kitchen, 2 bedrooms, one study room, one bathroom, guest toilet and a terrace. The apartment comes with a parking space in the backyard.